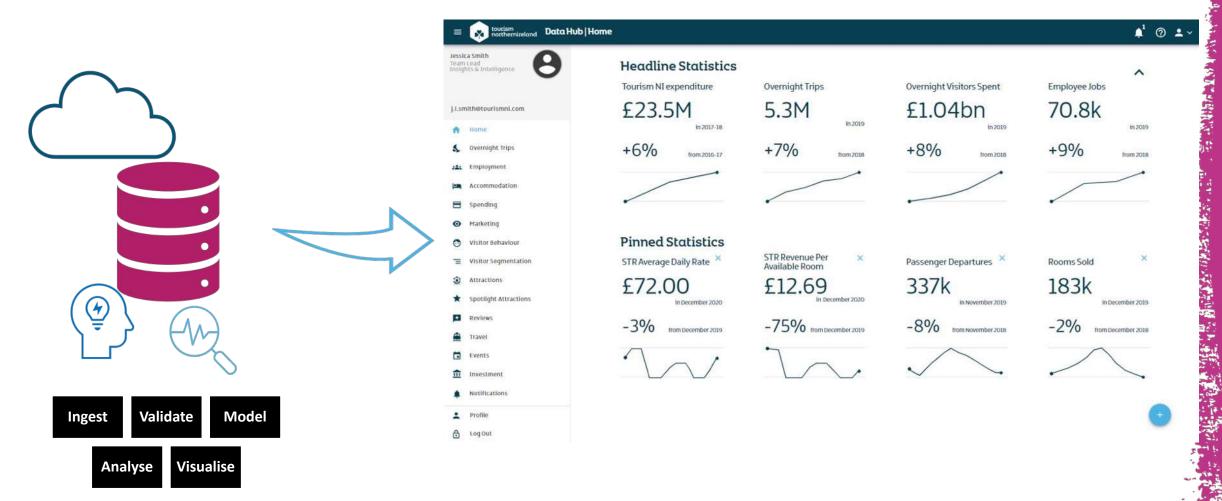

# Innovation

- E-Learning Platform MyTourismNI
- **Tourism Data Hub**
- Innovation Recognition Scheme Innovate NI
- Innovation Support TourismNI.com, TED
  - **Programme**
- Make it Here campaign
- Visitor Experience Development Programmes
- **Sustainability Programme**





## **MyTourismNI**

e-learning platform



Brilliant Basics - Attract

TOURISM NORTHERN IRPLAND **Content Creation** 

Social Media

Finance Fundamentals

**Business Planning** 

TOURISM NORTHERN IDELAND

O TOURISM NORTHERN IRELAND

TOURISM **Market Insights** 







O TOURISM NORTHERN IRELAND Sales Ready Sales & Marketing

MyTourismNI







## **Tourism Data Hub**





# Innovate Tourism





#### Self Assessment

A diagnostic to identify how innovative your business is and get suggested next steps.

#### Innovation framework

A four-step process to take you from ideation to commercialisation.

#### **Innovation Recognition**

A four-tier recognition scheme based on the Self-Assessment and the Innovation Framework.

#### Innovation Management Standards

A structured process to ensure your business continuously follows the principles of innovation.

Stage 1 Idea Stage 2 Select/validate/test Stage 3 Develop Stage 4
Commercialise/Implement

Advice, guidance & support delivered at each stage of the innovation journey

THE INNOVATION FRAMEWORK



### **GOLD LEVEL INNOVATOR**



















## Innovation through the Sustainability Programme