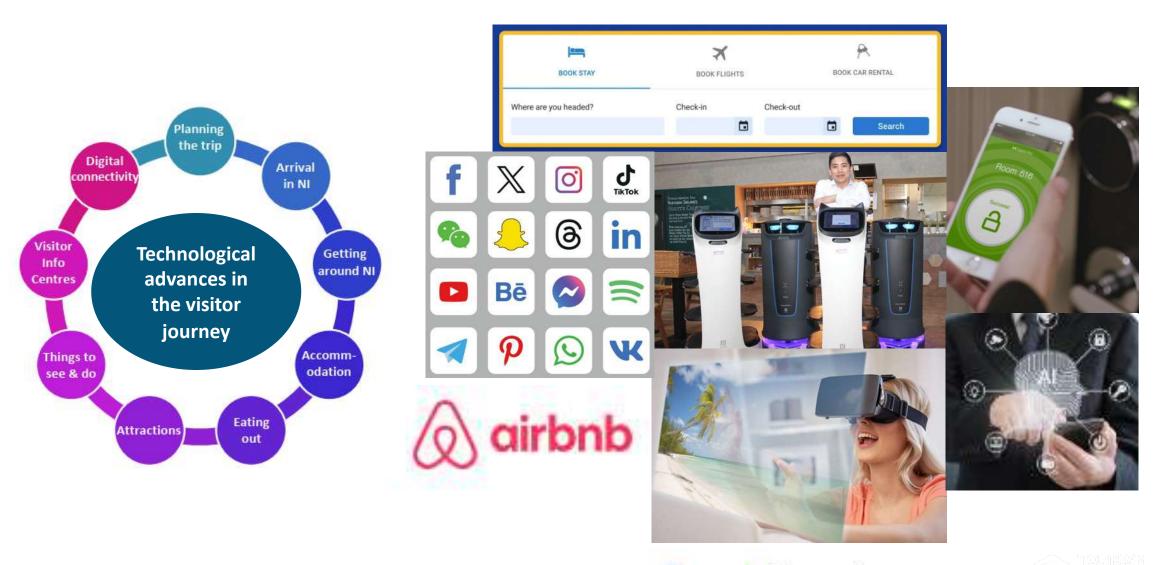

# Innovation

- E-Learning Platform MyTourismNI
- **Tourism Data Hub**
- Innovation Recognition Scheme Innovate NI
- Innovation Support TourismNI.com, TED
  - **Programme**
- Make it Here campaign
- Visitor Experience Development Programmes
- **Sustainability Programme**





## **MyTourismNI**

e-learning platform



Brilliant Basics - Attract

TOURISM NORTHERN IRPLAND **Content Creation** 

Social Media

Finance Fundamentals

**Business Planning** 

TOURISM NORTHERN IDELAND

O TOURISM NORTHERN IRELAND

TOURISM **Market Insights** 







O TOURISM NORTHERN IRELAND Sales Ready Sales & Marketing

MyTourismNI







## **Tourism Data Hub**





# Innovate Tourism





#### Self Assessment

A diagnostic to identify how innovative your business is and get suggested next steps.

##